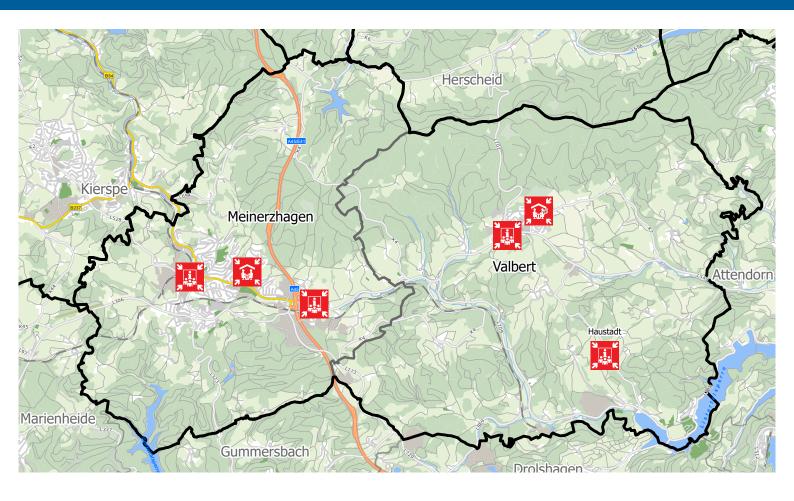

# KIEZ-Level 1 locations in Meinerzhagen:

Feuerwehrgerätehaus Stadtmitte - LZ 1 Florianweg 3, 58540 Meinerzhagen

Feuerwehrgerätehaus Valbert - LZ 2 Ihnestraße 43, 58540 Meinerzhagen

Feuerwehrgerätehaus Willertshagen - LZ 3 Grünenthal 2a, 58540 Meinerzhagenn

Feuerwehrgerätehaus Haustadt - LZ 4 Haustadt 12, 58540 Meinerzhagen

Bürgerbüro Bahnhofstraße 15, 58540 Meinerzhagen

# KIEZ-Level 1 locations in Meinerzhagen:

3-fach Turnhalle Schule Rothenstein Zum Rothenstein, 58540 Meinerzhagen

Ebbehalle

Heidehang 2a, 58540 Meinerzhagen

You can also find the KIEZ locations digitally in the Geodata Portal of the Märkischer Kreis.